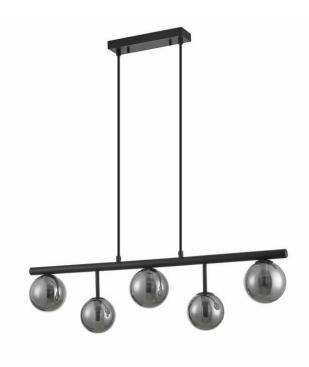

# Contemporary-styled chandelier

STELLAR series of fixtures, with their contemporary designs, are a perfect way to bring about harmony between the décor and the light fixtures of your house. This particular fixture comes with 5 smoky black heads, which will ooze out warmth when lit, and be a style statement on its own when not lit up.

## Design and finishing

Color: Matte BlackMaterial: Metal

#### Product dimensions and weight

· Net weight: 2.35 kg

Height maximum: 1,770 mmHeight minimum: 470 mm

Length: 85 cmWidth: 12 cm

• Product height range: 470 mm to 1770

 $\mathsf{mm}$ 