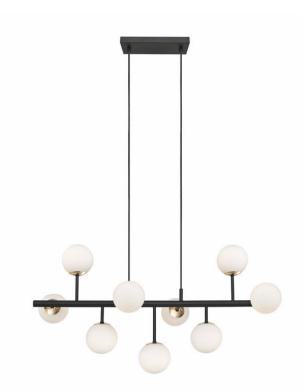

# Contemporary-style for dining/coffee table & dining counter

STELLAR series of fixtures, with their contemporary designs, are a perfect way to bring about harmony between the décor and the light fixtures of your house. This particular fixture comes with 9 matte white opal glasses, which will ooze out style when lit, and be a style statement on its own when not lit up.

## Design and finishing

· Color: Matte Black & French Gold

Material: Metal

#### Product dimensions and weight

· Net weight: 4.6 kg

· Height maximum: 1,860 mm · Height minimum: 650 mm

· Length: 92 cm · Width: 54 cm

· Product height range: 650 mm to

Version: 0.97

1860 mm