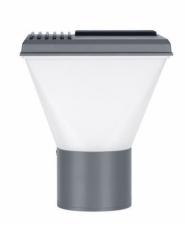

# Bring your outdoors alive!

The simple yet striking design of Slide will turn your outdoors into a perfect expanse of beauty and will make your time spent in that garden of yours even more memorable. You can use Philips smart light bulbs in this fixture to bring about a streak of colors too!

#### **Decorative outdoor lighting**

Outdoor lighting can improve the look of your garden or outside space, illuminating eye-catching features,

lighting pathways with style or creating the perfect ambience for those memorable evenings with friends and family. This Philips outdoor light provides beautiful decorative outdoor lighting with the flair and functionality to help you make the most of your outdoor space in your own style.

### Design and finishing

Color: AnthraciteMaterial: Aluminium