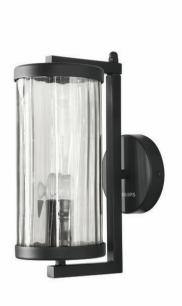

# Bring your outdoors alive!

Zenith is simple, and elegant to look at. Yet it creates a lasting impression on visitors/guests to your home. Zenith has exquisite light pattern coming out due to its hammered glass, which is sure to be a visual delight.

## Design and finishing

- Color: Matte Black with frosted white
- · Material: MS and Glass