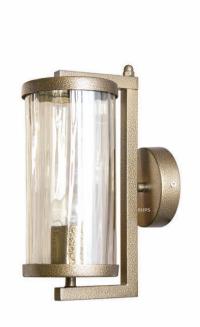

# Bring your outdoors alive!

Zenith is simple, and elegant to look at. Yet it creates a lasting impression on visitors/guests to your home. Zenith has exquisite light pattern coming out due to its hammered glass, which is sure to be a visual delight.

### Design and finishing

· Color: Antique Gold with amber glass

· Material: MS and Glass