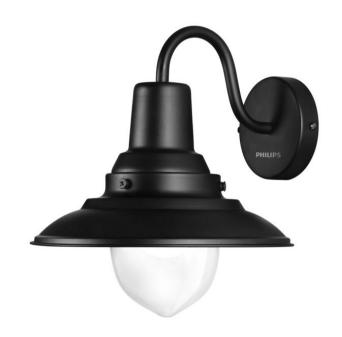

# Bring your outdoors alive!

Cormorant is simple, and elegant to look at. Yet it creates a lasting impression on visitors/guests to your home. With its classical appeal and vintage design, Cormorant is bound to be a visual delight.

## **Decorative outdoor lighting**

Outdoor lighting can improve the look of your garden or outside space, illuminating eye-catching features,

lighting pathways with style or creating the perfect ambience for those memorable evenings with friends and family. This Philips outdoor light provides beautiful decorative outdoor lighting with the flair and functionality to help you make the most of your outdoor space in your own style.

# Design and finishing

· Color: Black body with plain glass

· Material: MS and Glass