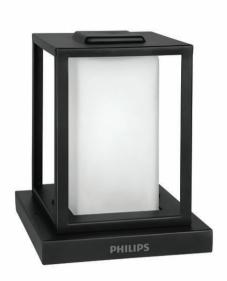

## **Decorative outdoor lighting**

Outdoor lighting can improve the look of your garden or outside space, illuminating eye-catching features,

lighting pathways with style or creating the perfect ambience for those memorable evenings with friends and family. This Philips outdoor light

provides beautiful decorative outdoor lighting with the flair and functionality to help you make the most of your outdoor space in your own style.

### Design and finishing

- · Color: Black body with frosted white
- Material: MS and Glass