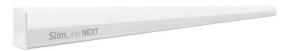

#### Match your interior

Compact size for small space

#### Compact size for small space

Perfect for fitting into small spaces

### Product dimensions and weight

Net weight: 0.18 kgHeight: 3.8 cmLength: 60 cmWidth: 2.2 cm