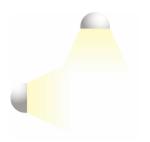

#### **Light effect**

· Bright light with uniform distribution

### Bright light with uniform distribution

To really light up your rooms, choose this uniform distribution light which throws light evenly across the space.