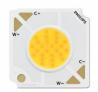

#### **Features**

- · Comparable CRI 80 efficacy in a CRI 90 Solution
- · CRI90 with CCT tuning range of 2700-6500K
- · Flux upto 2000lm
- · G7N Square footprint

### Versions