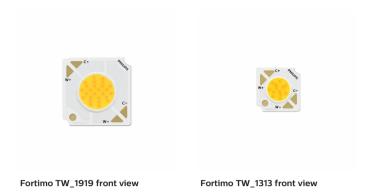

LM TW family provides a tunable color temperature solution (2700K - 6500K) to customers with flux up to 2000lm in CRI90, with this high CRI the modules are extremely suitable for residential, hospitality and retail applications.

#### **Benefits**

- · Versatile, connected, human centric lighting
- $\cdot \ \mathsf{Easy} \ \mathsf{scene} \ \mathsf{selection}$
- $\boldsymbol{\cdot}$  Hassle free design-in with G7N footprint and compatible 2-channel holders
- · More than 50,000h & 5-year system warranty

#### **Features**

- · Comparable CRI 80 efficacy in a CRI 90 Solution
- · CRI90 with CCT tuning range of 2700-6500K
- · Flux upto 2000lm
- · G7N Square footprint

## **Application**

- Hospitality
- Residential
- Commercial
- · Retail

# Fortimo LED SLM gen 7 - Tunable White

### Versions



### **Product details**





© 2024 Signify Holding All rights reserved. Signify does not give any representation or warranty as to the accuracy or completeness of the information included herein and shall not be liable for any action in reliance thereon. The information presented in this document is not intended as any commercial offer and does not form part of any quotation or contract, unless otherwise agreed by Signify. All trademarks are owned by Signify Holding or their respective owners.