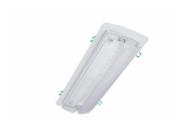

# **Emergency Light LED Bulkhead**

Safety is important for building owners, and therefore having proper emergency lighting in place is a major concern for them. The Emergency bulkhead EM121C offers an easy solution for stand-alone emergency lighting, with maintained/non-maintained mode which leave the choices by customers. The lithium battery (LiFePO4) has many advantages over nickel-based products, as it has a longer lifetime, better discharge behaviors, is produced in a more welfare friendly way and can be recycled.

# **Emergency Light LED Bulkhead**

| Mounting type         | Recessed/Surface/Ceiling    |
|-----------------------|-----------------------------|
| Operating Temperature | 0 to +45°C                  |
| range                 |                             |
| Light Source          | LED                         |
| Mains Voltage         | 220-240V/50-60Hz            |
| Emergency lighting    | Emergency lighting Pro 3hrs |
| Material              | Housing: ABS/Cover: PC      |
| Main color of the     | RAL 9003                    |
| luminaire             |                             |

| Ingress protection | IP40                     |
|--------------------|--------------------------|
| Light source       | No                       |
| replaceable        |                          |
| Overall height     | 63mm                     |
| Overall length     | 355mm                    |
| Overall width      | 111m                     |
| Installation       | surface/ceiling/recessed |
|                    |                          |