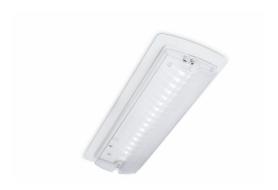

# **Emergency Light LED Bulkhead**

Safety is important for building owners, and therefore having proper emergency lighting in place is a major concern for them. The Emergency bulkhead EM121C offers an easy solution for stand-alone emergency lighting, with maintained/non-maintained mode which leave the choices by customers. The lithium battery (LiFePO4) has many advantages over nickel-based products, as it has a longer lifetime, better discharge behaviors, is produced in a more welfare friendly way and can be recycled.

# **Emergency Light LED Bulkhead**

| Mounting type         | Recessed/Surface/Ceiling    |
|-----------------------|-----------------------------|
| Operating Temperature | 0 to +45°C                  |
| range                 |                             |
| Light Source          | LED                         |
| Mains Voltage         | 220-240V/50-60Hz            |
| Emergency lighting    | Emergency lighting Pro 3hrs |
| Material              | Housing: ABS/Cover: PC      |
| Main color of the     | RAL 9003                    |
| luminaire             |                             |

| Ingress protection | IP40                     |
|--------------------|--------------------------|
| Light source       | No                       |
| replaceable        |                          |
| Overall height     | 63mm                     |
| Overall length     | 355mm                    |
| Overall width      | 111m                     |
| Installation       | surface/ceiling/recessed |
|                    |                          |