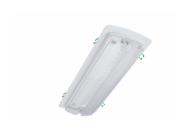

# **Emergency Light LED Bulkhead**

Safety is important for building owners, and therefore having proper emergency lighting in place is a major concern for them. The Emergency bulkhead EM121C offers an easy solution for stand-alone emergency lighting, with maintained/non-maintained mode which leave the choices by customers. The lithium battery (LiFePO4) has many advantages over nickel-based products, as it has a longer lifetime, better discharge behaviors, is produced in a more welfare friendly way and can be recycled.

# **Emergency Light LED Bulkhead**

| Mounting type         | Recessed/Surface/Ceiling    |
|-----------------------|-----------------------------|
| Operating Temperature | 0 to +45°C                  |
| range                 |                             |
| Light Source          | LED                         |
| Mains Voltage         | 220-240V/50-60Hz            |
| Emergency lighting    | Emergency lighting Pro 3hrs |
| Material              | Housing: ABS/Cover: PC      |
| Main color of the     | RAL 9003                    |
| luminaire             |                             |

| Ingress protection | IP40                     |
|--------------------|--------------------------|
| Light source       | No                       |
| replaceable        |                          |
| Overall height     | 63mm                     |
| Overall length     | 355mm                    |
| Overall width      | 111m                     |
| Installation       | surface/ceiling/recessed |
|                    |                          |