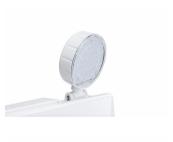

# **Emergency Light LED Twin-head**

Safety is important for building owners, and therefore having proper emergency lighting in place is a major concern for them. The Emergency twin-head EM120C offers an easy solution for stand-alone emergency lighting, with non-maintained mode and self-test function. The lithium battery (LiFePO4) has many advantages over nickel-based products, as it has a longer lifetime, better discharge behaviors, is produced in a more welfare friendly way and can be recycled.

## **Specifications**

| Mounting type         | Wall/Surface mount          |
|-----------------------|-----------------------------|
| Operating Temperature | 0 to +45°C                  |
| range                 |                             |
| Light Source          | LED                         |
| Mains Voltage         | 220-240V/50-60Hz            |
| Emergency lighting    | Emergency lighting Pro 3hrs |
| Material              | PC                          |
| Main color of the     | RAL 9003                    |
| luminaire             |                             |

| Ingress protection | IP20                 |
|--------------------|----------------------|
| Light source       | No                   |
| replaceable        |                      |
| Overall height     | 61mm                 |
| Overall length     | 275mm                |
| Overall width      | 269mm                |
| Installation       | Wall/Surface mounted |
|                    |                      |