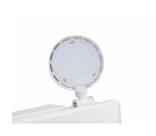

# **Emergency Light LED Twin-head**

Safety is important for building owners, and therefore having proper emergency lighting in place is a major concern for them. The Emergency twin-head EM120C offers an easy solution for stand-alone emergency lighting, with non-maintained mode and self-test function. The lithium battery (LiFePO4) has many advantages over nickel-based products, as it has a longer lifetime, better discharge behaviors, is produced in a more welfare friendly way and can be recycled.

## **Specifications**

| Mounting type         | Wall/Surface mount          |
|-----------------------|-----------------------------|
| Operating Temperature | 0 to +45°C                  |
| range                 |                             |
| Light Source          | LED                         |
| Mains Voltage         | 220-240V/50-60Hz            |
| Emergency lighting    | Emergency lighting Pro 3hrs |
| Material              | PC                          |
| Main color of the     | RAL 9003                    |
| luminaire             |                             |

| Ingress protection | IP20                 |
|--------------------|----------------------|
| Light source       | No                   |
| replaceable        |                      |
| Overall height     | 61mm                 |
| Overall length     | 275mm                |
| Overall width      | 269mm                |
| Installation       | Wall/Surface mounted |
|                    |                      |