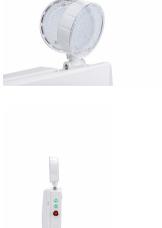

#### **Features**

- $\cdot$  3 hours battery duration when full charged
- · Self-test function
- · LFP is designed environmentally friendly.
- · Non-maintained mode

## **Specifications**

| Mounting type         | Wall/Surface mount          |
|-----------------------|-----------------------------|
| Operating Temperature | 0 to +45°C                  |
| range                 |                             |
| Light Source          | LED                         |
| Mains Voltage         | 220-240V/50-60Hz            |
| Emergency lighting    | Emergency lighting Pro 3hrs |
| Material              | PC                          |
| Main color of the     | RAL 9003                    |
| luminaire             |                             |