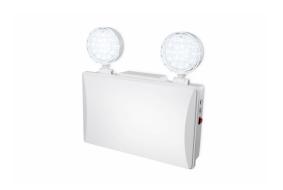

# **Emergency Light LED Twin-head**

Safety is important for building owners, and therefore having proper emergency lighting in place is a major concern for them. The Emergency twin-head EM120C offers an easy solution for stand-alone emergency lighting, with non-maintained mode and self-test function. The lithium battery (LiFePO4) has many advantages over nickel-based products, as it has a longer lifetime, better discharge behaviors, is produced in a more welfare friendly way and can be recycled.

## **Specifications**

| Mounting type         | Wall/Surface mount          |
|-----------------------|-----------------------------|
| Operating Temperature | 0 to +45°C                  |
| range                 |                             |
| Light Source          | LED                         |
| Mains Voltage         | 220-240V/50-60Hz            |
| Emergency lighting    | Emergency lighting Pro 3hrs |
| Material              | PC                          |
| Main color of the     | RAL 9003                    |
| luminaire             |                             |

| Ingress protection | IP20                 |
|--------------------|----------------------|
| Light source       | No                   |
| replaceable        |                      |
| Overall height     | 61mm                 |
| Overall length     | 275mm                |
| Overall width      | 269mm                |
| Installation       | Wall/Surface mounted |
|                    |                      |