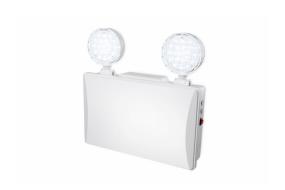

# **Emergency Light LED Twin-head**

Safety is important for building owners, and therefore having proper emergency lighting in place is a major concern for them. The Emergency twin-head EM120C offers an easy solution for stand-alone emergency lighting, with non-maintained mode and self-test function. The lithium battery (LiFePO4) has many advantages over nickel-based products, as it has a longer lifetime, better discharge behaviors, is produced in a more welfare friendly way and can be recycled.

## **Specifications**

| -                     |                             |
|-----------------------|-----------------------------|
| Mounting type         | Wall/Surface mount          |
| Operating Temperature | 0 to +45°C                  |
| range                 |                             |
| Light Source          | LED                         |
| Mains Voltage         | 220-240V/50-60Hz            |
| Emergency lighting    | Emergency lighting Pro 3hrs |
| Material              | PC                          |
| Main color of the     | RAL 9003                    |
| luminaire             |                             |

| Ingress protection | IP20                 |
|--------------------|----------------------|
| Light source       | No                   |
| replaceable        |                      |
| Overall height     | 61mm                 |
| Overall length     | 275mm                |
| Overall width      | 269mm                |
| Installation       | Wall/Surface mounted |
|                    |                      |