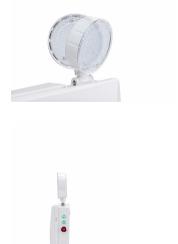

#### **Features**

- $\cdot$  3 hours battery duration when full charged
- · Self-test function
- · LFP is designed environmentally friendly.
- · Non-maintained mode

## **Specifications**

| -                     |                             |
|-----------------------|-----------------------------|
| Mounting type         | Wall/Surface mount          |
| Operating Temperature | 0 to +45°C                  |
| range                 |                             |
| Light Source          | LED                         |
| Mains Voltage         | 220-240V/50-60Hz            |
| Emergency lighting    | Emergency lighting Pro 3hrs |
| Material              | PC                          |
| Main color of the     | RAL 9003                    |
| luminaire             |                             |