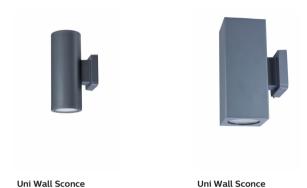

rios. The Philips Uni Wall Mount sconce helps you achieve superb reliability and more. Same as other product range in Philips, the product is designed under a variety of Philips quality standard with a good price/quality ratio. Therefore, Philips Uni Wall Mount Sconce offers another affordable, energy — efficient and stable choice in the existing wall Mounting family.

## **Uni Wall Sconce**

# **Benefits**

- · Modern streamlined design.
- · Multiple mounting option.
- Easy directly mounted over a bracket.

#### **Features**

- Die cast aluminum housing and tempered glass diffuser.
- Textured architectural bronze powder coat finish.
- · Various color can be customized to meet per customer need.

## **Application**

- Walkways
- · Parks and Plazas
- · Outdoor Parking areas

#### Versions



# Dimensional drawing





# **Uni Wall Sconce**



© 2024 Signify Holding All rights reserved. Signify does not give any representation or warranty as to the accuracy or completeness of the information included herein and shall not be liable for any action in reliance thereon. The information presented in this document is not intended as any commercial offer and does not form part of any quotation or contract, unless otherwise agreed by Signify. All trademarks are owned by Signify Holding or their respective owners.