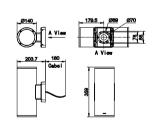

l Mount sconce helps you achieve superb reliability and more. Same as other product range in Philips, the product is designed under a variety of Philips quality standard with a good price/quality ratio. Therefore, Philips Uni Wall Mount Sconce offers another affordable, energy — efficient and stable choice in the existing wall Mounting family.

## **Uni Wall Sconce**

# **Benefits**

- · Modern streamlined design.
- · Multiple mounting option.
- Easy directly mounted over a bracket.

#### **Features**

- Die cast aluminum housing and tempered glass diffuser.
- Textured architectural bronze powder coat finish.
- · Various color can be customized to meet per customer need.

## **Application**

- Walkways
- · Parks and Plazas
- · Outdoor Parking areas

#### Versions



# Dimensional drawing





# **Uni Wall Sconce**



© 2024 Signify Holding All rights reserved. Signify does not give any representation or warranty as to the accuracy or completeness of the information included herein and shall not be liable for any action in reliance thereon. The information presented in this document is not intended as any commercial offer and does not form part of any quotation or contract, unless otherwise agreed by Signify. All trademarks are owned by Signify Holding or their respective owners.