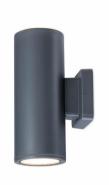

Philips Uni Wall
Mount Sconce: Urban
up and down lighting
Wall Mounts applies
on surface, e.g.,
parking garages,
entrances, outdoor
terrace and wall in
garden.

### Uni Wall Sconce

Public areas all seek for the most reliable and professional lighting solutions, e.g., parking areas, entrances, outdoor terrace, and wall in garden. The Philips Uni Wall Mount Sconce can be installed easily in accordance with per scenario, delivering the optimized lighting to surroundings. The modern sleek design makes the fixture suitable to be installed either in renovation or new installation scenarios. The Philips Uni Wall Mount sconce helps you achieve superb reliability and more. Same as other product range in Philips, the product is designed under a variety of Philips quality standard with a good price/quality ratio. Therefore, Philips Uni Wall Mount Sconce offers another affordable, energy — efficient and stable choice in the existing wall Mounting family.