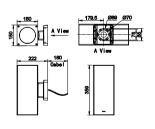

Mount sconce helps you achieve superb reliability and more. Same as other product range in Philips, the product is designed under a variety of Philips quality standard with a good price/quality ratio. Therefore, Philips Uni Wall Mount Sconce offers another affordable, energy — efficient and stable choice in the existing wall Mounting family.

## **Uni Wall Sconce**

# **Benefits**

- · Modern streamlined design.
- · Multiple mounting option.
- Easy directly mounted over a bracket.

#### **Features**

- Die cast aluminum housing and tempered glass diffuser.
- Textured architectural bronze powder coat finish.
- · Various color can be customized to meet per customer need.

## **Application**

- Walkways
- · Parks and Plazas
- · Outdoor Parking areas

#### Versions



# Dimensional drawing





# **Uni Wall Sconce**



© 2024 Signify Holding All rights reserved. Signify does not give any representation or warranty as to the accuracy or completeness of the information included herein and shall not be liable for any action in reliance thereon. The information presented in this document is not intended as any commercial offer and does not form part of any quotation or contract, unless otherwise agreed by Signify. All trademarks are owned by Signify Holding or their respective owners.