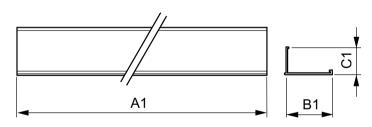

# Dimensional drawing

| Product                       | C1      | A1         | B1      |
|-------------------------------|---------|------------|---------|
| InteGrade profile 1175mm(46") | 11.9 mm | 1,175.0 mm | 22.2 mm |
|                               |         |            |         |
|                               |         |            |         |