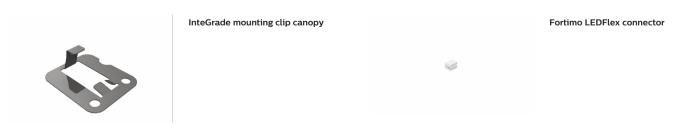

# Accessories for Retail Display Lighting Modules and Drivers

## Accessories

Drivers and accessories that allow true system proposition

#### **Features**

- · Cables
- Clips
- Profiles
- Track System
- Others

### **Application**

- $\cdot$  True system proposition with Integrade G4 modules and constant voltage Drivers.
- $\boldsymbol{\cdot}$  True system proposition with Integrade S modules and constant voltage Drivers.
- True system proposition with CertaFlux modules and constant voltage Drivers.

#### **Versions**



# **Accessories**

# Versions



# Dimensional drawing



| Product                       | C1      | A1         | B1      |
|-------------------------------|---------|------------|---------|
| InteGrade profile 1175mm(46") | 11.9 mm | 1,175.0 mm | 22.2 mm |
|                               |         |            |         |
|                               |         |            |         |



| Product                               | Α        |
|---------------------------------------|----------|
| InteGrade power cable 2.5m(98") black | 2,500 mm |
|                                       |          |

# **Accessories**



© 2023 Signify Holding All rights reserved. Signify does not give any representation or warranty as to the accuracy or completeness of the information included herein a