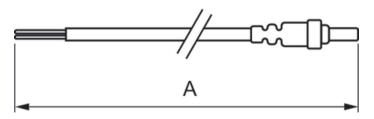

# Dimensional drawing

| Product                       | C1      | A1         | B1      |
|-------------------------------|---------|------------|---------|
| InteGrade profile 1175mm(46") | 11.9 mm | 1,175.0 mm | 22.2 mm |
|                               |         |            |         |
|                               |         |            |         |

| Product                               | Α        |
|---------------------------------------|----------|
| InteGrade power cable 2.5m(98") black | 2,500 mm |
|                                       |          |