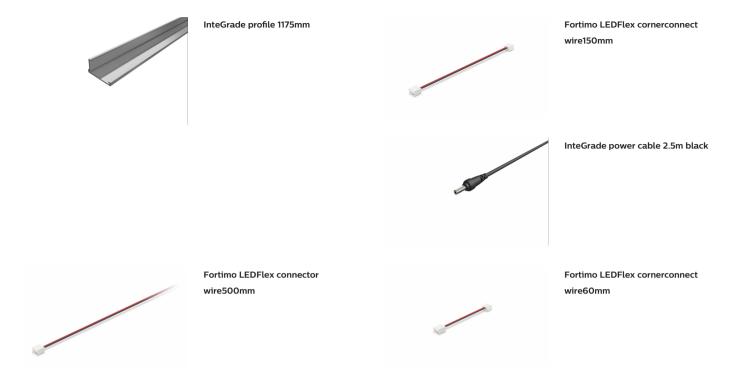

# Versions

# Dimensional drawing

| Product                       | C1      | A1         | B1      |
|-------------------------------|---------|------------|---------|
| InteGrade profile 1175mm(46") | 11.9 mm | 1,175.0 mm | 22.2 mm |
|                               |         |            |         |
|                               |         |            |         |

| Product                               | Α        |
|---------------------------------------|----------|
| InteGrade power cable 2.5m(98") black | 2,500 mm |
|                                       |          |