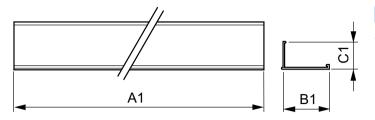

# Dimensional drawing

| Product                       | C1      | A1         | B1      |
|-------------------------------|---------|------------|---------|
| InteGrade profile 2000mm(79") | 11.9 mm | 2,000.0 mm | 22.2 mm |