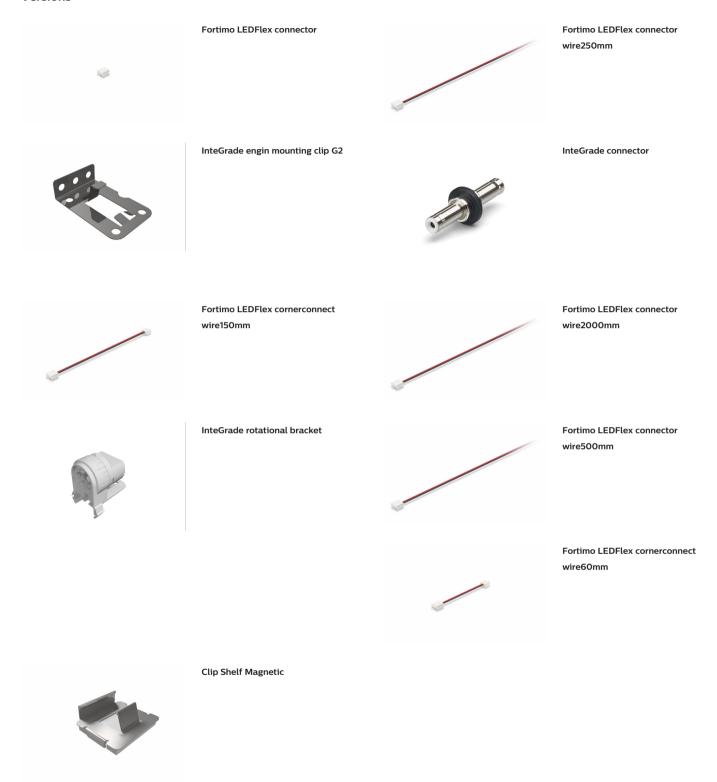

# Accessories for Retail Display Lighting Modules and Drivers

# Accessories

Drivers and accessories that allow true system proposition

### **Features**

- Cables
- Clips
- Profiles
- Track System
- Others

## **Application**

- $\cdot$  True system proposition with Integrade G4 modules and constant voltage Drivers.
- True system proposition with Integrade S modules and constant voltage Drivers.
- $\cdot \ \mathsf{True} \ \mathsf{system} \ \mathsf{proposition} \ \mathsf{with} \ \mathsf{CertaFlux} \ \mathsf{modules} \ \mathsf{and} \ \mathsf{constant} \ \mathsf{voltage} \ \mathsf{Drivers}.$

### **Versions**



InteGrade profile 2000mm



InteGrade mounting clip canopy

# **Accessories**

# Versions



# **Accessories**

# Dimensional drawing



| Product                       | C1      | A1         | B1      |
|-------------------------------|---------|------------|---------|
| InteGrade profile 2000mm(79") | 11.9 mm | 2,000.0 mm | 22.2 mm |