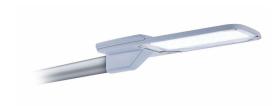

# GreenVision Xceed Gen2 High Efficacy Solar

Comprehensive range of solar street lights to 30000 lumens, with upto 190 lm/w efficacy, and option of hybrid versions. Suitable for major roads, highways and parking areas. configurable dimming profile and load wattage.

## GreenVision Xceed Gen2 High Efficacy Solar