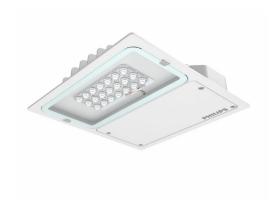

## **Cube 300**

In a transparent market like petrol station, operators are under constant pressure to maintain its profitability through lower operating cost, while at the same time attracting more customers with clean and crisp station that gives comfort and safety feeling. Philips Cube 300 LED luminaires, perfect product design and latest LED technology combination for highly efficient light outputs can turn your petrol station into a branded landmark and help visitors to approach safely in visual comfort. Cube 300 is an Intuitive recessed mounted under- canopy lighting that ensures optimal visual conditions while enabling huge energy savings. The luminaire's precision-control optics enables light to be distributed where it is needed the most. Its bottom maintainable design makes this an easy-to-install and maintain from bottom of the canopy thus making it safer solution and also helps in reducing the maintenance cost.

### **Benefits**

- · System efficacy of 120 lm/W leads to higher energy savings.
- Suitable for Recessed mounting from bottom for ease of installation, maintenance and employee safety
- Pressure Die cast Al housing with optimal thermal design to ensure the longer life class.