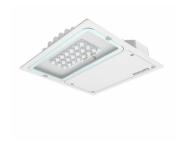

# **Cube 300**

In a transparent market like petrol station, operators are under constant pressure to maintain its profitability through lower operating cost, while at the same time attracting more customers with clean and crisp station that gives comfort and safety feeling. Philips Cube 300 LED luminaires, perfect product design and latest LED technology combination for highly efficient light outputs can turn your petrol station into a branded landmark and help visitors to approach safely in visual comfort. Cube 300 is an Intuitive recessed mounted under- canopy lighting that ensures optimal visual conditions while enabling huge energy savings. The luminaire's precision-control optics enables light to be distributed where it is needed the most. Its bottom maintainable design makes this an easy-to-install and maintain from bottom of the canopy thus making it safer solution and also helps in reducing the maintenance cost.

### **Benefits**

- · System efficacy of 120 lm/W leads to higher energy savings.
- Suitable for Recessed mounting from bottom for ease of installation, maintenance and employee safety.
- Pressure Die cast Al housing with optimal thermal design to ensure the longer life class.

## **Features**

- · Ingress Protection -IP66
- · Impact Resistance IK06
- $\cdot$  Designed for operations under diverse environment from 0°C to 50°C
- Pressure die-cast housing offers excellent corrosion-resistance and robustness.
- System efficiency 120 lm/W
- · Internal Surge Protection 4 kV
- External SPD 10 kV/ 5 kA
- · THD<10%