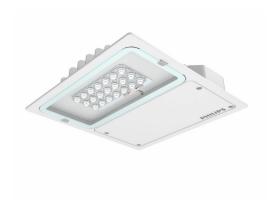

# **Cube 300**

In a transparent market like petrol station, operators are under constant pressure to maintain its profitability through lower operating cost, while at the same time attracting more customers with clean and crisp station that gives comfort and safety feeling. Philips Cube 300 LED luminaires, perfect product design and latest LED technology combination for highly efficient light outputs can turn your petrol station into a branded landmark and help visitors to approach safely in visual comfort. Cube 300 is an Intuitive recessed mounted under- canopy lighting that ensures optimal visual conditions while enabling huge energy savings. The luminaire's precision-control optics enables light to be distributed where it is needed the most. Its bottom maintainable design makes this an easy-to-install and maintain from bottom of the canopy thus making it safer solution and also helps in reducing the maintenance cost.

### **Benefits**

- · System efficacy of 120 lm/W leads to higher energy savings.
- Suitable for Recessed mounting from bottom for ease of installation, maintenance and employee safety.
- Pressure Die cast Al housing with optimal thermal design to ensure the longer life class.

## **Features**

- · Ingress Protection -IP66
- · Impact Resistance IK06
- $\cdot$  Designed for operations under diverse environment from 0°C to 50°C
- Pressure die-cast housing offers excellent corrosion-resistance and robustness.
- System efficiency 120 lm/W
- · Internal Surge Protection 4 kV
- External SPD 10 kV/ 5 kA
- · THD<10%