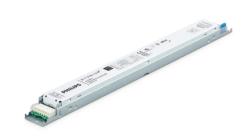

# Linear isolated connected

Philips Sensor-Ready drivers are ideal for use with sensors and building management systems. With the integrated DALI 2.0 power supply it is easy to power sensors and wireless modules directly from the driver. The driver also features integrated energy metering for use in building management systems from the SR Certified partner program. This program with key building management and sensor vendors ensures that certified sensors and controllers work seamlessly with the Xitanium SR driver.

### **Benefits**

- Sensor-Ready concept, ideal for use with sensors and building management systems
- Integrated power supply over DALI 2.0 to power sensors and wireless radios directly from the driver; open spec for all OEMs, simplifying integration of sensors into the luminaire
- Integrated power metering for use in building management systems from certified partners

### **Features**

• Power metering, accessible over DALI, with accuracy of max. 4% deviation