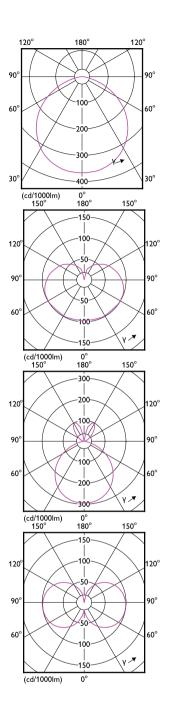

#### **Light Technical**

| Light Technic |                    |           |             |       |          |
|---------------|--------------------|-----------|-------------|-------|----------|
|               |                    |           | Correlated  |       |          |
|               |                    | Beam      | Color       |       |          |
|               |                    | Angle     | Temperature | Color | Luminous |
| Order Code    | Full Product Name  | (Nom)     | (Nom)       | Code  | Flux     |
| 929001243702  | CorePro R7S 118mm  | -         | 3000 K      | 830   | 1,600 lm |
|               | 14-100W 830 D      |           |             |       |          |
| 929001243802  | CorePro R7S 118mm  | -         | 4000 K      | 840   | 1,800 lm |
|               | 14-100W 840 D      |           |             |       |          |
| 929001353602  | CorePro LED linear | -         | 3000 K      | 830   | 2,000 lm |
|               | D 14-120W R7S 118  |           |             |       |          |
|               | 830                |           |             |       |          |
| 929001353679  | LED 14-120W R7S    | -         | 3000 K      | 830   | 2,000 lm |
|               | 118mm 830 D 1pk    |           |             |       |          |
|               | AU                 |           |             |       |          |
| 929001353702  | CorePro LED linear | -         | 4000 K      | 840   | 2,000 lm |
|               | D 14-120W R7S 118  |           |             |       |          |
|               | 840                |           |             |       |          |
| 929003791502  | CorePro            | 300       | 3000 K      | 830   | 1,521 lm |
|               | LEDlinearND        | degree(s) |             |       |          |
|               |                    |           |             |       |          |

|              |                    |           | Correlated  |       |          |
|--------------|--------------------|-----------|-------------|-------|----------|
|              |                    | Beam      | Color       |       |          |
|              |                    | Angle     | Temperature | Color | Luminous |
| Order Code   | Full Product Name  | (Nom)     | (Nom)       | Code  | Flux     |
|              | 11.5-100W          |           |             |       |          |
|              | R7S78mm830         |           |             |       |          |
| 929002495002 | CorePro R7S 118mm  | -         | 3000 K      | 830   | 810 lm   |
|              | 7.2-60W 830        |           |             |       |          |
| 929002016602 | CoreProLED linearD | -         | 3000 K      | 830   | 2,460 lm |
|              | 17.5-150W R7S 118  |           |             |       |          |
|              | 830                |           |             |       |          |
| 929002016702 | CoreProLED linearD | -         | 4000 K      | 840   | 2,460 lm |
|              | 17.5-150W R7S 118  |           |             |       |          |
|              | 840                |           |             |       |          |
| 929003791302 | CorePro LEDlinear  | 300       | 3000 K      | 830   | 950 lm   |
|              | ND 7-60W R7S       | degree(s) |             |       |          |
|              | 78mm830            |           |             |       |          |
| 929003791402 | CorePro LEDlinear  | 300       | 4000 K      | 840   | 1,000 lm |
|              | ND 7-60W R7S       | degree(s) |             |       |          |
|              | 78mm840            |           |             |       |          |
| 929002495102 | CorePro R7S 118mm  | -         | 4000 K      | 840   | 850 lm   |
|              | 7.2-60W 840        |           |             |       |          |
|              |                    |           |             |       |          |