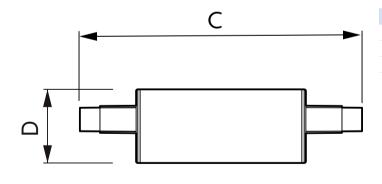

#### Dimensional drawing

| Product                                  | D     | С     |
|------------------------------------------|-------|-------|
| CorePro LEDlinear ND 7-60W R7S 78mm830   | 28 mm | 78 mm |
| CorePro LEDlinear ND 7-60W R7S 78mm840   | 28 mm | 78 mm |
| CorePro LEDlinearND 11.5-100W R7S78mm830 | 28 mm | 78 mm |
| CorePro LEDlinearND 11.5-100W R7S78mm830 | 28 mm | 78 mm |