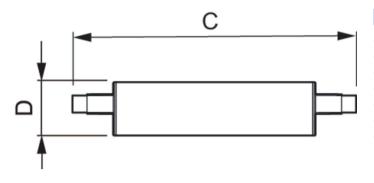

# Dimensional drawing

| Product                                  | D     | С      |
|------------------------------------------|-------|--------|
| CorePro LED linear D 14-120W R7S 118 830 | 29 mm | 118 mm |
| CorePro LED linear D 14-120W R7S 118 840 | 29 mm | 118 mm |
| CorePro R7S 118mm 14-100W 830 D          | 29 mm | 118 mm |
| CorePro R7S 118mm 14-100W 840 D          | 29 mm | 118 mm |
| CoreProLED linearD 17.5-150W R7S 118 830 | 42 mm | 118 mm |
| CoreProLED linearD 17.5-150W R7S 118 840 | 42 mm | 118 mm |
| LED 14-120W R7S 118mm 830 D 1pk AU       | 29 mm | 118 mm |