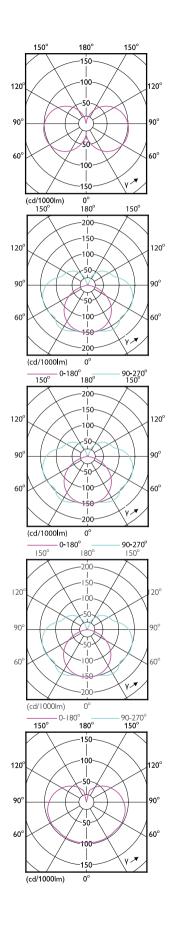

#### **Light Technical**

| Light Technic |                    |           |             |       |          |
|---------------|--------------------|-----------|-------------|-------|----------|
|               |                    |           | Correlated  |       |          |
|               |                    | Beam      | Color       |       |          |
|               |                    | Angle     | Temperature | Color | Luminous |
| Order Code    | Full Product Name  | (Nom)     | (Nom)       | Code  | Flux     |
| 929001243702  | CorePro R7S 118mm  | -         | 3000 K      | 830   | 1,600 lm |
|               | 14-100W 830 D      |           |             |       |          |
| 929001243802  | CorePro R7S 118mm  | -         | 4000 K      | 840   | 1,800 lm |
|               | 14-100W 840 D      |           |             |       |          |
| 929001353602  | CorePro LED linear | -         | 3000 K      | 830   | 2,000 lm |
|               | D 14-120W R7S 118  |           |             |       |          |
|               | 830                |           |             |       |          |
| 929001353679  | LED 14-120W R7S    | -         | 3000 K      | 830   | 2,000 lm |
|               | 118mm 830 D 1pk    |           |             |       |          |
|               | AU                 |           |             |       |          |
| 929001353702  | CorePro LED linear | -         | 4000 K      | 840   | 2,000 lm |
|               | D 14-120W R7S 118  |           |             |       |          |
|               | 840                |           |             |       |          |
| 929003791502  | CorePro            | 300       | 3000 K      | 830   | 1,521 lm |
|               | LEDlinearND        | degree(s) |             |       |          |
|               |                    |           |             |       |          |

|              |                    |           | Correlated  |       |          |
|--------------|--------------------|-----------|-------------|-------|----------|
|              |                    | Beam      | Color       |       |          |
|              |                    | Angle     | Temperature | Color | Luminous |
| Order Code   | Full Product Name  | (Nom)     | (Nom)       | Code  | Flux     |
|              | 11.5-100W          |           |             |       |          |
|              | R7S78mm830         |           |             |       |          |
| 929002495002 | CorePro R7S 118mm  | -         | 3000 K      | 830   | 810 lm   |
|              | 7.2-60W 830        |           |             |       |          |
| 929002016602 | CoreProLED linearD | -         | 3000 K      | 830   | 2,460 lm |
|              | 17.5-150W R7S 118  |           |             |       |          |
|              | 830                |           |             |       |          |
| 929002016702 | CoreProLED linearD | -         | 4000 K      | 840   | 2,460 lm |
|              | 17.5-150W R7S 118  |           |             |       |          |
|              | 840                |           |             |       |          |
| 929003791302 | CorePro LEDlinear  | 300       | 3000 K      | 830   | 950 lm   |
|              | ND 7-60W R7S       | degree(s) |             |       |          |
|              | 78mm830            |           |             |       |          |
| 929003791402 | CorePro LEDlinear  | 300       | 4000 K      | 840   | 1,000 lm |
|              | ND 7-60W R7S       | degree(s) |             |       |          |
|              | 78mm840            |           |             |       |          |
| 929002495102 | CorePro R7S 118mm  | -         | 4000 K      | 840   | 850 lm   |
|              | 7.2-60W 840        |           |             |       |          |
|              |                    |           |             |       |          |