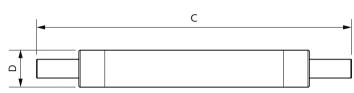

#### Dimensional drawing

| Product                                  | D     | С     |
|------------------------------------------|-------|-------|
| CorePro LEDlinear ND 7-60W R7S 78mm830   | 28 mm | 78 mm |
| CorePro LEDlinear ND 7-60W R7S 78mm840   | 28 mm | 78 mm |
| CorePro LEDlinearND 11.5-100W R7S78mm830 | 28 mm | 78 mm |
| CorePro LEDlinearND 11.5-100W R7S78mm830 | 28 mm | 78 mm |

# Dimensional drawing

| Product                                  | D     | С      |
|------------------------------------------|-------|--------|
| CorePro LED linear D 14-120W R7S 118 830 | 29 mm | 118 mm |
| CorePro LED linear D 14-120W R7S 118 840 | 29 mm | 118 mm |
| CorePro R7S 118mm 14-100W 830 D          | 29 mm | 118 mm |
| CorePro R7S 118mm 14-100W 840 D          | 29 mm | 118 mm |
| CoreProLED linearD 17.5-150W R7S 118 830 | 42 mm | 118 mm |
| CoreProLED linearD 17.5-150W R7S 118 840 | 42 mm | 118 mm |
| LED 14-120W R7S 118mm 830 D 1pk AU       | 29 mm | 118 mm |

| Product                       | D     | С      |
|-------------------------------|-------|--------|
| CorePro R7S 118mm 7.2-60W 830 | 15 mm | 118 mm |
| CorePro R7S 118mm 7.2-60W 840 | 15 mm | 118 mm |