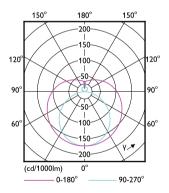

o LED
- technology; completely safe product and installation process

#### Features

- $\cdot$  Replacement of existing T5 lamps to mains power connection installation
- $\cdot$  Energy savings compared wtih fluorescent tubes
- $\cdot$  Long lifetime
- $\cdot$  No mercury

#### Application

- Office, Shop, Education, Retail
- Industrial facilities and warehouses

### **LEDtube Mains T5**

Versions

PHILIPS

LEDtube MAS 26W G5

#### Dimensional drawing



| Product                   | D1      | D2    | A1       | A2         | A3         |
|---------------------------|---------|-------|----------|------------|------------|
| MAS LEDtube 1200mm HO 26W | 15.8 mm | 19 mm | 1,149 mm | 1,156.1 mm | 1,163.2 mm |
| 865 G5 VWV BR             |         |       |          |            |            |





© 2024 Signify Holding All rights reserved. Signify does not give any representation or warranty as to the accuracy or completeness of the information included herein and shall not be liable for any action in reliance thereon. The information presented in this document is not intended as any commercial offer and does not form part of any quotation or contract, unless otherwise agreed by Signify. All trademarks are owned by Signify Holding or their respective owners.