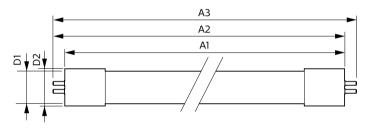

#### Dimensional drawing

| Product                   | D1      | D2    | A1       | A2         | A3         |
|---------------------------|---------|-------|----------|------------|------------|
| MAS LEDtube 1200mm HO 26W | 15.8 mm | 19 mm | 1,149 mm | 1,156.1 mm | 1,163.2 mm |
| 865 G5 VWV BR             |         |       |          |            |            |