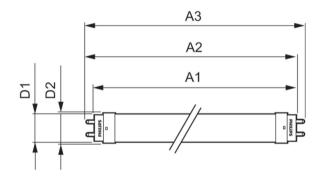

# Dimensional drawing

| Product                      | D1      | D2    | A1         | A2         | А3       |
|------------------------------|---------|-------|------------|------------|----------|
| Ecofit LEDtube 1500mm HO 23W | 25.7 mm | 28 mm | 1,498.5 mm | 1,505.9 mm | 1,513 mm |
| 840 T8 S                     |         |       |            |            |          |