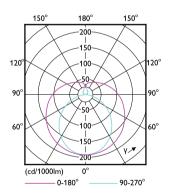

luorescent systems
- Easy installation: retrofit replacement of existing T8 lamps improving the quality of light
- · Low initial investment

### **Features**

- · Retrofit solution with a long lifetime of 15,000 hrs
- Up to 50% energy saving
- Instant on, no flicker or buzz

# **Application**

- Domestic applications
- · Small offices and retailers

# **Ecofit Ledtubes T8**

### Versions



### Standard Product Photo

# Dimensional drawing



| Product                      | D1      | D2    | A1         | A2         | А3       |
|------------------------------|---------|-------|------------|------------|----------|
| Ecofit LEDtube 1500mm HO 23W | 25.7 mm | 28 mm | 1,498.5 mm | 1,505.9 mm | 1,513 mm |
| 840 T8 S                     |         |       |            |            |          |





© 2025 Signify Holding All rights reserved. Signify does not give any representation or warranty as to the accuracy or completeness of the information included herein and shall not be liable for any action in reliance thereon. The information presented in this document is not intended as any commercial offer and does not form part of any quotation or contract, unless otherwise agreed by Signify. All trademarks are owned by Signify Holding or their respective owners.