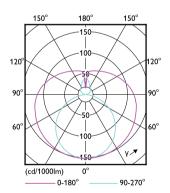

a fast and easy way to replace your old fluorescent tubes with modern, efficient LED technology. Good quality of light with a natural lighting effect for use in general lighting applications with low initial investment — an environmentally friendly solution.

#### **Benefits**

- $\cdot$  Up to 50% energy saving compared with coventional fluorescent systems
- Easy installation: retrofit replacement of existing T8 lamps improving the quality of light
- · Low initial investment

#### **Features**

- · Retrofit solution with Long lifetime of 15.000hs
- Up to 50% of energy saving
- · Instant on, no flicker or buzz

# **Application**

- Domestic applications
- · Small offices and retailers

## **Ecofit Ledtubes T8**

### **Versions**



#### Standard Product Photo

## Dimensional drawing









© 2024 Signify Holding All rights reserved. Signify does not give any representation or warranty as to the accuracy or completeness of the information included herein and shall not be liable for any action in reliance thereon. The information presented in this document is not intended as any commercial offer and does not form part of any quotation or contract, unless otherwise agreed by Signify. All trademarks are owned by Signify Holding or their respective owners.