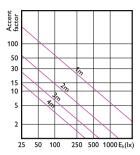

cost thanks to more than five times longer lifetime than conventional halogen spot lamps
- Easy retrofit, upgrading the existing luminaire to LED technology
- · Low initial investment

#### **Features**

- · Lower energy consumption compared to halogen spot PAR lamp
- Retrofit replacement of halogen spot lamps with existing transformers
- Lifetime up to 15,000 hours
- · Non-dimmable

#### **Application**

- · Hospitality (restaurants, hotels, coffee bars)
- · Retail

# **Essential LEDspot PAR**

### Versions



LEDspots PAR38 E26 1

## Dimensional drawing





| Product                             | D      | С      |
|-------------------------------------|--------|--------|
| Essential LED 14-120W PAR38 827 25D | 125 mm | 133 mm |

### **Essential LEDspot PAR**

#### **Accent Diagrams**



Accent Diagram - Essential LED 14-120W PAR38 827 25D

#### **Beam Diagrams**



Beam diagram - Essential LED 14-120W PAR38 827 25D



© 2023 Signify Holding All rights reserved. Signify does not give any representation or warranty as to the accuracy or completeness of the information included herein and shall not be liable for any action in reliance thereon. The information presented in this document is not intended as any commercial offer and does not form part of any quotation or contract, unless otherwise agreed by Signify. All trademarks are owned by Signify Holding or their respective owners.