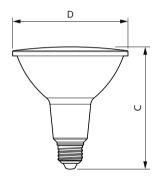

## Dimensional drawing

| Product                             | D      | С      |
|-------------------------------------|--------|--------|
| Essential LED 14-120W PAR38 827 25D | 125 mm | 133 mm |