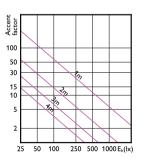

ED family is designed for spot and general lighting applications in the hospitality and retail segments.

#### **Benefits**

- Reduced operational cost thanks to energy savings of up to 80%
- Lower maintenance cost thanks to more than five times longer lifetime than conventional halogen spot lamps
- Easy retrofit, upgrading the existing luminaire to LED technology
- · Low initial investment

#### **Features**

- · Lower energy consumption compared to halogen spot PAR lamp
- Retrofit replacement of halogen spot lamps with existing transformers
- Lifetime up to 15,000 hours
- · Non-dimmable

#### **Application**

- · Hospitality (restaurants, hotels, coffee bars)
- · Retail

# **Essential LEDspot PAR**

## Versions



LEDspots PAR38 E26 1

## Dimensional drawing





## **Accent Diagrams**



Accent Diagram - LED 14-120W PAR38 827 25D

| Product                   | D      | С      |
|---------------------------|--------|--------|
| LED 14-120W PAR38 827 25D | 125 mm | 133 mm |

## **Essential LEDspot PAR**

#### **Beam Diagrams**



Beam diagram - LED 14-120W PAR38 827 25D