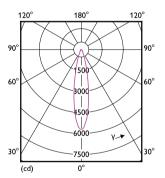

n. The Philips Essential LED family is designed for spot and general lighting applications in the hospitality and retail segments.

#### **Benefits**

- Reduced operational cost thanks to energy savings of up to 80%
- Lower maintenance cost thanks to more than five times longer lifetime than conventional halogen spot lamps
- Easy retrofit, upgrading the existing luminaire to LED technology
- · Low initial investment

#### **Features**

- · Lower energy consumption compared to halogen spot PAR lamp
- Retrofit replacement of halogen spot lamps with existing transformers
- Lifetime up to 15,000 hours
- · Non-dimmable

#### **Application**

- · Hospitality (restaurants, hotels, coffee bars)
- · Retail

# **Essential LEDspot PAR**

## Versions



LEDspots PAR38 E26 1

## Dimensional drawing





## **Accent Diagrams**



Accent Diagram - LED 14-120W PAR38 827 25D

| Product                   | D      | С      |
|---------------------------|--------|--------|
| LED 14-120W PAR38 827 25D | 125 mm | 133 mm |

## **Essential LEDspot PAR**

#### **Beam Diagrams**



Beam diagram - LED 14-120W PAR38 827 25D