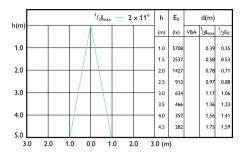

## **Accent Diagrams**

Accent Diagram - LED 14-120W PAR38 827 25D

| Product                   | D      | С      |
|---------------------------|--------|--------|
| LED 14-120W PAR38 827 25D | 125 mm | 133 mm |