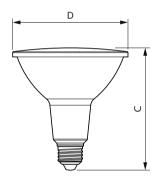

## Dimensional drawing

## **Accent Diagrams**

Accent Diagram - LED 14-120W PAR38 827 25D

| Product                   | D      | С      |
|---------------------------|--------|--------|
| LED 14-120W PAR38 827 25D | 125 mm | 133 mm |