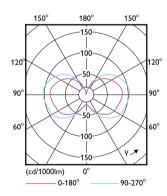

#### Benefits

- Energy savings of >50%
- omni-directional lighting enabling use in a variety of applications