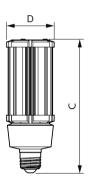

#### Dimensional drawing

| Product                       | D     | с      |
|-------------------------------|-------|--------|
| 27CC/LED/850/ND E26 G2 BB 6/1 | 60 mm | 170 mm |
|                               |       |        |