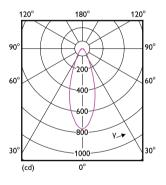

### **Beam Diagrams**

Beam diagram - MC LEDspot IA 4.7-50W GU10 940 36D

© 2023 Signify Holding All rights reserved. Signify does not give any representation or warranty as to the accuracy or completeness of the information included herein and shall not be liable for any action in reliance thereon. The information presented in this document is not intended as any commercial offer and does not form part of any quotation or contract, unless otherwise agreed by Signify. All trademarks are owned by Signify Holding or their respective owners.