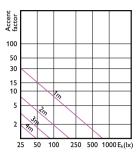

asy to install and set up
- Enhanced energy saving and convenience thanks to advanced lighting controls
- · Scalable and upgradable to cloud-based solution

### **Features**

- Perfect retrofit of mains-voltage GU10 halogen lamps
- $\cdot$  Product lifetime up to 25,000 hours
- $\boldsymbol{\cdot}$  Easy to set up and control with intuitive app
- · Interact ready
- · Reliable and secure wireless technology

### **Application**

- Hospitality
- · Retail
- Offices

# **MasterConnect LEDspot GU10**

### Versions



MasterConnect LEDspot PAR16 GU10

# Dimensional drawing





| Product                            | D     | С     |
|------------------------------------|-------|-------|
| MC LEDspot IA 4.7-50W GU10 940 36D | 50 mm | 54 mm |

# MasterConnect LEDspot GU10

### **Accent Diagrams**



Accent Diagram - MC LEDspot IA 4.7-50W GU10 940 36D

### **Beam Diagrams**



Beam diagram - MC LEDspot IA 4.7-50W GU10 940 36D



© 2023 Signify Holding All rights reserved. Signify does not give any representation or warranty as to the accuracy or completeness of the information included herein and shall not be liable for any action in reliance thereon. The information presented in this document is not intended as any commercial offer and does not form part of any quotation or contract, unless otherwise agreed by Signify. All trademarks are owned by Signify Holding or their respective owners.