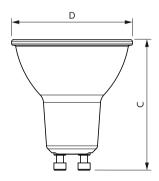

# Dimensional drawing

| Product                            | D     | С     |
|------------------------------------|-------|-------|
| MC LEDspot IA 4.7-50W GU10 940 36D | 50 mm | 54 mm |