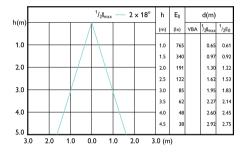

### **Beam Diagrams**

Beam diagram - MC LEDspot IA 4.7-50W GU10 940 36D

© 2023 Signify Holding All rights reserved. Signify does not give any representation or warranty as to the accuracy or completeness of the information included herein and shall not be liable for any action in reliance thereon. The information presented in this document is not intended as any commercial offer and does not form part of any quotation or contract, unless otherwise agreed by Signify. All trademarks are owned by Signify Holding or their respective owners.