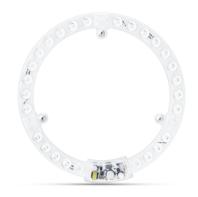

# MyCare LED Circular

MyCare LED Ceiling Module integrates a LED light source into a module. It is specially designed to replace fluorescent circular tubes working on a G10q fitting. The module offers significant energy savings and a long lifetime.

### Versions

LED Circular 840 G10q AP