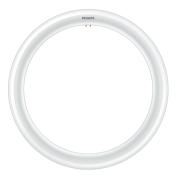

# MyCare LED Circular

MyCare LED Ceiling Module integrates a LED light source into a module. It is specially designed to replace fluorescent circular tubes working on a G10q fitting. The module offers significant energy savings and a long lifetime.

### Versions

LED Circular 840 G10q AP