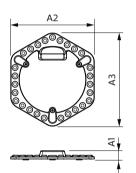

### Dimensional drawing

| Product                   | A1      | A2     | A3       |
|---------------------------|---------|--------|----------|
| LED MOD 20W 865 APR 1CT/5 | 21.5 mm | 195 mm | 217.5 mm |