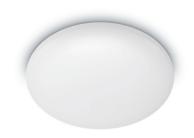

## **SmartBright LED Oyster**

The new Philips tri-colour Splashproof Oyster offers exceptional value. It is perfect for your everyday lighting installations. It comes with a 3 CCT selection switch to provide flexibility to the customer.

#### **Features**

- $\cdot$  Reliable LED Oyster for residential and general lighting applications
- $\cdot$  Splashproof design with IP54 rating3 years warranty
- · 3 years warranty