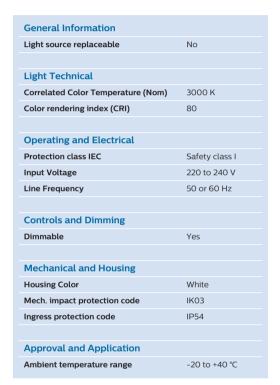

## Light Technical

| Order Code   | Full Product Name                        | Luminous Efficacy (rated) (Nom) | Luminous Flux |
|--------------|------------------------------------------|---------------------------------|---------------|
| 929002562219 | CL261 DS Oyster 15.5W 30-40-65K IP54 ANZ | 87.00 lm/W                      | 1,400 lm      |
| 929002562319 | CL261 DS Oyster 22W 30-40-65K IP54 ANZ   | 95.00 lm/W                      | 2,100 lm      |

## Operating and Electrical

| Order Code   | Full Product Name                        | Power Consumption |
|--------------|------------------------------------------|-------------------|
| 929002562219 | CL261 DS Oyster 15.5W 30-40-65K IP54 ANZ | 15.5 W            |

| Order Code   | Full Product Name                      | Power Consumption |
|--------------|----------------------------------------|-------------------|
| 929002562319 | CL261 DS Oyster 22W 30-40-65K IP54 ANZ | 22 W              |