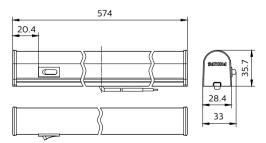

dividual switch and connectable Battens in addition to 3 CCTs and 2 Wattages.

## **Smartbright T8 Batten**

#### **Benefits**

- · Slim Design: one piece PC extrusion housing
- Different options: Standalone batten with on/off switch and additional BN013
  Trunkable version
- · Ease of installation: Central and side cable entry

#### **Features**

- · 30,000 Hours lifetime (L70) with 3 Years warranty
- CRI 80, SDCM <6, 100lm/W, Superior light quality combined with good energy savings
- · Central and side cable entry Ready solution for both new point and replacement
- · 3 CCT (3000/4000/6500k) option for different customer needs
- · On/Off switch version: Easy to use

### **Application**

- Retail
- Hospitality
- Offices

#### **Versions**



Smartbright T8 Batten

### Dimensional drawing



## **Smartbright T8 Batten**



© 2023 Signify Holding All rights reserved. Signify does not give any representation or warranty as to the accuracy or completeness of the information included herein and shall not be liable for any action in reliance thereon. The information presented in this document is not intended as any commercial offer and does not form part of any quotation or contract, unless otherwise agreed by Signify. All trademarks are owned by Signify Holding or their respective owners.