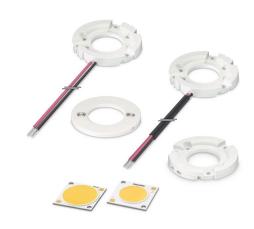

# Fortimo LED SLM - holder

Fortimo SLM Holders are available in all sizes that fit our extensive product range.

### **Features**

- $\boldsymbol{\cdot}$  We offer chip on board holders with flying leads with and without sleeve in lengths that suit your needs
- If you use your own wiring you can choose from our poke in holders including holders with Zhaga dimensions