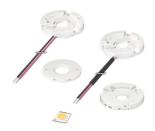

# Fortimo LED SLM - holder

Fortimo SLM Holders are available in all sizes that fit our extensive product range.

### **Features**

- $\boldsymbol{\cdot}$  We offer chip on board holders with flying leads with and without sleeve in lengths that suit your needs
- If you use your own wiring you can choose from our poke in holders including holders with Zhaga dimensions

# Versions

Fortimo SLM H 1619 L280 G1

© 2023 Signify Holding All rights reserved. Signify does not give any representation or warranty as to the accuracy or completeness of the information included herein and shall not be liable for any action in reliance thereon. The information presented in this document is not intended as any commercial offer and does not form part of any quotation or contract, unless otherwise agreed by Signify. All trademarks are owned by Signify Holding or their respective owners.