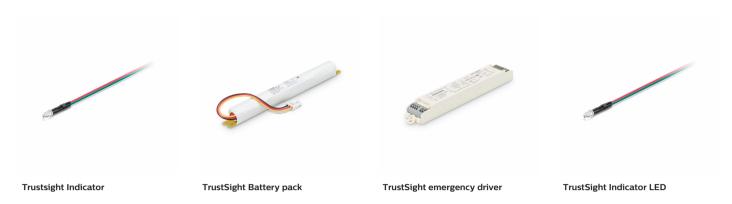

# Safety, compliance and peace of mind

## TrustSight LED emergency drivers

Safety, compliance and peace of mind

#### **Benefits**

- · Easy to design-in
- · A long and reliable lifetime
- · Safe and secure installation
- · Compliance with all European Norms in emergency lighting

#### **Features**

- · Fast shift over to emergency mode in case of mains failure
- · Integrated automatic self-test
- · Conditioned automatic discharge of batteries
- · Specially developed batteries for emergency lighting
- Trusted and proven technology

## **Application**

- $\cdot \, \mathsf{Retail}$
- Warehouse
- Office

# TrustSight LED emergency drivers

### Versions