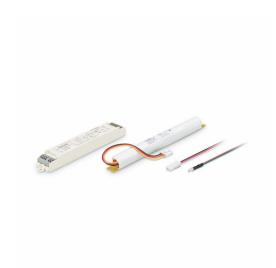

# Safety, compliance and peace of mind

## TrustSight LED emergency drivers

Safety, compliance and peace of mind

#### **Benefits**

- · Easy to design-in
- · A long and reliable lifetime
- · Safe and secure installation
- · Compliance with all European Norms in emergency lighting

#### **Features**

- · Fast shift over to emergency mode in case of mains failure
- · Integrated automatic self-test
- · Conditioned automatic discharge of batteries
- · Specially developed batteries for emergency lighting
- Trusted and proven technology

## **Application**

- $\cdot \, \mathsf{Retail}$
- Warehouse
- Office

# TrustSight LED emergency drivers

### Versions





Trustsight Indicator

Trustsight LED Emergency Driver