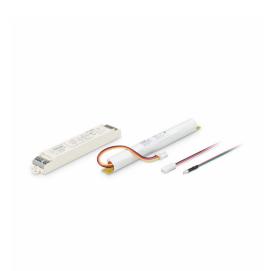

# TrustSight LED emergency drivers

Safety, compliance and peace of mind

# TrustSight LED emergency drivers

### Versions