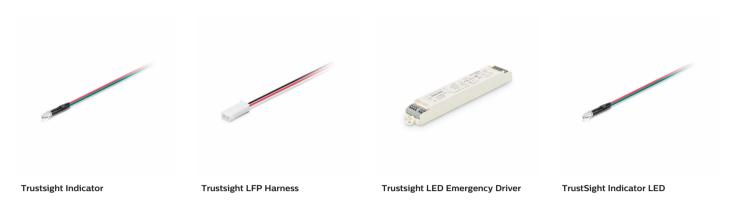

# TrustSight LED emergency drivers

Safety, compliance and peace of mind

# TrustSight LED emergency drivers

### Versions