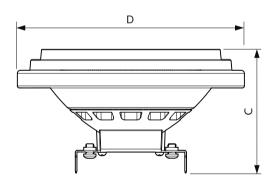

# Dimensional drawing

| Product                                  | D      | С     |
|------------------------------------------|--------|-------|
| MAS LEDExpertColor 20-100W 930 AR111 45D | 111 mm | 62 mm |