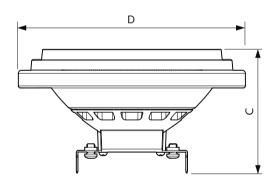

# Dimensional drawing

| Product                                | D      | С     |
|----------------------------------------|--------|-------|
| MAS ExpertColor 14.8-75W 940 AR111 24D | 111 mm | 61 mm |