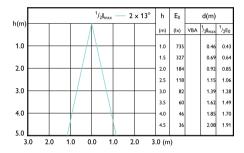

#### **Beam Diagrams**

Beam diagram - MAS ExpertColor 14.8-75W 940 AR111 24D

© 2023 Signify Holding All rights reserved. Signify does not give any representation or warranty as to the accuracy or completeness of the information included herein and shall not be liable for any action in reliance thereon. The information presented in this document is not intended as any commercial offer and does not form part of any quotation or contract, unless otherwise agreed by Signify. All trademarks are owned by Signify Holding or their respective owners.