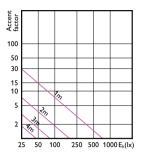

mless design with beautiful V-groove lens}$
- · Best-in-class color realization CRI97, R9<gt/>85
- $\boldsymbol{\cdot}$  Deep and smooth dimming with broad transformer compatibility
- · Retrofitable with G53 luminaires

# **MASTER LEDspot ExpertColor AR111**

## **Application**

- Hospitality: hotel guest room, corridors, lobby, reception area, restaurants, bars, cafes
- · Home: living room, bedrooms, hall way
- · Retail: exhibitions, display cabinets, shops, dressing rooms

#### Versions



LEDclassic 5-50W MR16 830 60D

# Dimensional drawing





| Product                                | D      | С     |
|----------------------------------------|--------|-------|
| MAS ExpertColor 14.8-75W 940 AR111 24D | 111 mm | 61 mm |

# **MASTER LEDspot ExpertColor AR111**

## **Accent Diagrams**



Accent Diagram - MAS ExpertColor 14.8-75W 940 AR111 24D

#### **Beam Diagrams**



Beam diagram - MAS ExpertColor 14.8-75W 940 AR111 24D



© 2023 Signify Holding All rights reserved. Signify does not give any representation or warranty as to the accuracy or completeness of the information included herein and shall not be liable for any action in reliance thereon. The information presented in this document is not intended as any commercial offer and does not form part of any quotation or contract, unless otherwise agreed by Signify. All trademarks are owned by Signify Holding or their respective owners.