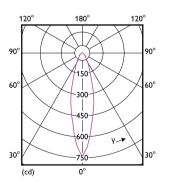

#### **Beam Diagrams**

Beam diagram - MAS ExpertColor 14.8-75W 940 AR111 24D

© 2023 Signify Holding All rights reserved. Signify does not give any representation or warranty as to the accuracy or completeness of the information included herein and shall not be liable for any action in reliance thereon. The information presented in this document is not intended as any commercial offer and does not form part of any quotation or contract, unless otherwise agreed by Signify. All trademarks are owned by Signify Holding or their respective owners.