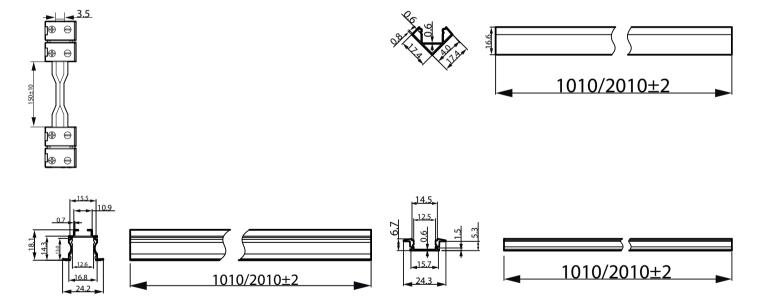

bright, slim, safe & reliable. Choose the best fit for every projects, from 4 lumen packs/wattages, and 4 CCTs, and enjoy easy installation with slimness

#### **Benefits**

- Wide range of products: Variety in lumen/wattage and CCT combinations to cater to different applications.
- · Easy installation: Slim design ensures fit in tight spaces.
- Excellent light performance: High efficiency with good color rendering and reliable performance during usage

#### **Features**

- Full product range: 300lm,800lm,1200lm,1600lm/m, 2700K, 3000K, 4000K & 6500K options.
- · High efficiency for energy saving: 130lm/W
- DC 24V low voltage offers superior safety
- 35.000 Life hours

## **Corepro LED Strip**

### **Application**

- Retail
- Offices
- Hospitality

#### Versions



### Dimensional drawing



## **Corepro LED Strip**

### Dimensional drawing