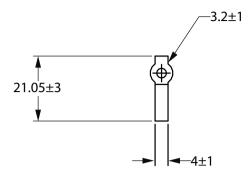

r every projects, from 4 lumen packs/wattages, and 4 CCTs, and enjoy easy installation with slimness

#### **Benefits**

- Wide range of products: Variety in lumen/wattage and CCT combinations to cater to different applications.
- · Easy installation: Slim design ensures fit in tight spaces.
- Excellent light performance: High efficiency with good color rendering and reliable performance during usage

#### **Features**

- Full product range: 300lm,800lm,1200lm,1600lm/m, 2700K, 3000K, 4000K & 6500K options.
- · High efficiency for energy saving: 130lm/W
- DC 24V low voltage offers superior safety
- 35.000 Life hours

## **Corepro LED Strip**

### **Application**

- Retail
- Offices
- Hospitality

#### Versions



### Dimensional drawing



## **Corepro LED Strip**

### Dimensional drawing