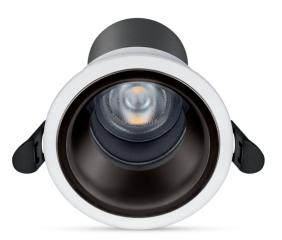

# Philips Deep Recessed Spotlight with the Trilayer optics design allows to achieve the anti-glare feature, which is an icon Tech in the market currently.

# **Deep Recessed Spotlight**

Deep Recessed offers excellent experience for the consumer, which includs eye comfort, reliable quality and outstanding performance, expecially the anti glare feature.

#### Features

- Tri-layer Optic Thec
- EyeComfort
- Outstanding performance
- Safe to use & Reliable Quality