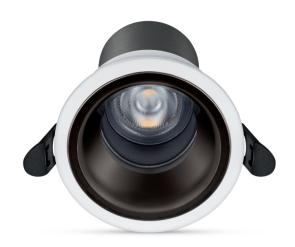

Philips Deep Recessed Spotlight with the Trilayer optics design allows to achieve the anti-glare feature, which is an icon Tech in the market currently.

# **Deep Recessed Spotlight**

Deep Recessed offers excellent experience for the consumer, which includs eye comfort, reliable quality and outstanding performance, expecially the anti glare feature.

#### **Features**

- Tri-layer Optic Thec
- EyeComfort
- Outstanding performance
- · Safe to use & Reliable Quality