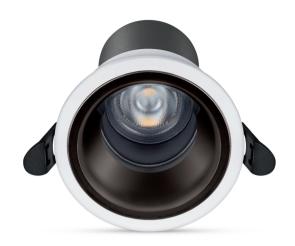

Philips Deep Recessed Spotlight with the Trilayer optics design allows to achieve the anti-glare feature, which is an icon Tech in the market currently.

# **Deep Recessed Spotlight**

Deep Recessed offers excellent experience for the consumer, which includs eye comfort, reliable quality and outstanding performance, expecially the anti glare feature.

#### **Features**

- · Tri-layer Optic Thec
- EyeComfort
- Outstanding performance
- · Safe to use & Reliable Quality