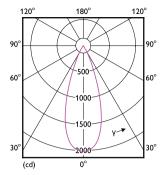

Philips Deep Recessed Spotlight with the Trilayer optics design allows to achieve the anti-glare feature, which is an icon Tech in the market currently.

# **Deep Recessed Spotlight**

Deep Recessed offers excellent experience for the consumer, which includs eye comfort, reliable quality and outstanding performance, expecially the anti glare feature.