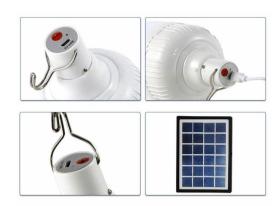

# **Essential SmartBright Solar Indoor Suspended**

Solar indoor suspended do-it-yourself kit with integrated Lithium battery and a solar panel inside the packaging. On-board selector switch to chose among pre-set lighting modes.

### **Features**

- · Suitable for functional lighting.
- · Inbuilt battery.
- · Solar panel inside same packaging with plug and play cable for easy connection.
- · Wide indoor applications.