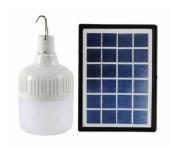

grated Lithium battery and a solar panel inside the packaging. On-board selector switch to chose among pre-set lighting modes.

### **Benefits**

- · Suitable for standalone off-grid homes.
- Easy hassle free installation.
- Extra low voltage safe application.
- $\cdot$  On-board selector switch to chose from pre-set lighting modes.

### **Features**

- · Suitable for functional lighting.
- · Inbuilt battery.
- · Solar panel inside same packaging with plug and play cable for easy connection.
- · Wide indoor applications.

### **Application**

- $\cdot$  Task lighting
- Camping
- · Off-grid homes.

### Warnings and Safety

• This product includes rechargeable batteries which must be adequately charged under sunlight before use.

# Essential SmartBright Solar Indoor Suspended

### Versions



Solar indoor suspended

## Dimensional drawing





© 2024 Signify Holding All rights reserved. Signify does not give any representation or warranty as to the accuracy or completeness of the information included herein and shall not be liable for any action in reliance thereon. The information presented in this document is not intended as any commercial offer and does not form part of any quotation or contract, unless otherwise agreed by Signify. All trademarks are owned by Signify Holding or their respective owners.