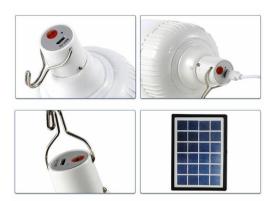

## Essential SmartBright Solar Indoor Suspended

Solar indoor suspended do-it-yourself kit with integrated Lithium battery and a solar panel inside the packaging. On-board selector switch to chose among pre-set lighting modes.

#### Features

- Suitable for functional lighting.
- Inbuilt battery.
- Solar panel inside same packaging with plug and play cable for easy connection.
- Wide indoor applications.

#### Versions

Solar indoor suspended