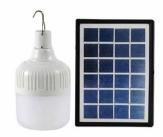

## Essential SmartBright Solar Indoor Suspended

Solar indoor suspended do-it-yourself kit with integrated Lithium battery and a solar panel inside the packaging. On-board selector switch to chose among pre-set lighting modes.

#### Features

- Suitable for functional lighting.
- Inbuilt battery.
- Solar panel inside same packaging with plug and play cable for easy connection.
- Wide indoor applications.

#### Versions

Solar indoor suspended