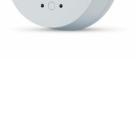

## Versions

SNS212 MC sensor white

SNS212 MC sensor black

Stand-alone ZGP sensor MC -Occupancy Daylight

SNH210 MC highbay sensor backside connection

SNH210 MC highbay sensor

Stand-alone ZGP sensor MC -Occupancy

SNS212 MC sensor grey

EasyAir Sensor 410/w

EasyAir SNS212/w MC