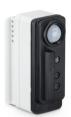

## Versions

SNS212 MC sensor white

SNS212 MC sensor black

Stand-alone ZGP sensor MC -Occupancy Daylight

SNH210 MC highbay sensor backside connection

SNH210 MC highbay sensor

Stand-alone ZGP sensor MC -Occupancy

SNS212 MC sensor grey

EasyAir Sensor 410/w