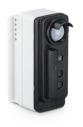

## Versions

SNS212 MC sensor white

SNS212 MC sensor black

Stand-alone ZGP sensor MC -Occupancy Daylight

SNH210 MC highbay sensor backside connection

SNH210 MC highbay sensor

Stand-alone ZGP sensor MC -Occupancy

## **Product details**

EasyAir SNHB210 MC

EasyAir SNS212/g MC

EasyAir Sensor 410/w

EasyAir SNH210 MC

EasyAir SNS212/b MC

EasyAir SNS212/w MC

EasyAir SNHB210 MC

#### **Product details**

EasyAir SNS212/b MC

© 2024 Signify Holding All rights reserved. Signify does not give any representation or warranty as to the accuracy or completeness of the information included herein and shall not be liable for any action in reliance thereon. The information presented in this document is not intended as any commercial offer and does not form part of any quotation or contract, unless otherwise agreed by Signify. All trademarks are owned by Signify Holding or their respective owners.