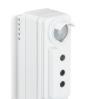

## Versions

SNS212 MC sensor white

SNS212 MC sensor black

Stand-alone ZGP sensor MC -Occupancy Daylight

SNH210 MC highbay sensor backside connection

SNH210 MC highbay sensor

Stand-alone ZGP sensor MC -Occupancy

## **Product details**

EasyAir SNHB210 MC

EasyAir SNS212/g MC

EasyAir Sensor 410/w

EasyAir SNH210 MC

EasyAir SNS212/b MC

EasyAir SNS212/w MC

EasyAir SNHB210 MC