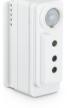

## Versions

SNS212 MC sensor white

SNS212 MC sensor black

Stand-alone ZGP sensor MC -Occupancy Daylight

SNH210 MC highbay sensor backside connection

SNH210 MC highbay sensor

Stand-alone ZGP sensor MC -Occupancy

#### **Product details**

EasyAir SNS212/b MC

© 2024 Signify Holding All rights reserved. Signify does not give any representation or warranty as to the accuracy or completeness of the information included herein and shall not be liable for any action in reliance thereon. The information presented in this document is not intended as any commercial offer and does not form part of any quotation or contract, unless otherwise agreed by Signify. All trademarks are owned by Signify Holding or their respective owners.