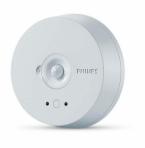

## Versions

SNS212 MC sensor white

SNS212 MC sensor black

Stand-alone ZGP sensor MC -Occupancy Daylight

SNH210 MC highbay sensor backside connection

SNH210 MC highbay sensor

Stand-alone ZGP sensor MC -Occupancy

#### **Product details**

EasyAir SNS212/b MC

© 2024 Signify Holding All rights reserved. Signify does not give any representation or warranty as to the accuracy or completeness of the information included herein and shall not be liable for any action in reliance thereon. The information presented in this document is not intended as any commercial offer and does not form part of any quotation or contract, unless otherwise agreed by Signify. All trademarks are owned by Signify Holding or their respective owners.