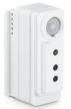

## Versions

SNS212 MC sensor white

SNS212 MC sensor black

Stand-alone ZGP sensor MC -Occupancy Daylight

SNH210 MC highbay sensor backside connection

SNH210 MC highbay sensor

Stand-alone ZGP sensor MC -Occupancy

#### **Product details**

EasyAir SNS212/b MC

© 2024 Signify Holding All rights reserved. Signify does not give any representation or warranty as to the accuracy or completeness of the information included herein and shall not be liable for any action in reliance thereon. The information presented in this document is not intended as any commercial offer and does not form part of any quotation or contract, unless otherwise agreed by Signify. All trademarks are owned by Signify Holding or their respective owners.