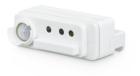

## Versions

SNS212 MC sensor white

SNS212 MC sensor black

Stand-alone ZGP sensor MC -Occupancy Daylight

SNH210 MC highbay sensor backside connection

SNH210 MC highbay sensor

Stand-alone ZGP sensor MC -Occupancy

## **Product details**

EasyAir SNHB210 MC

EasyAir SNS212/g MC

EasyAir Sensor 410/w

EasyAir SNH210 MC

EasyAir SNS212/b MC

EasyAir SNS212/w MC

EasyAir SNHB210 MC