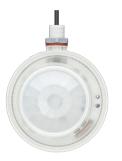

## Versions

SNS212 MC sensor white

SNS212 MC sensor black

Stand-alone ZGP sensor MC -Occupancy Daylight

SNH210 MC highbay sensor backside connection

SNH210 MC highbay sensor

Stand-alone ZGP sensor MC -Occupancy

## **Product details**

EasyAir SNHB210 MC

EasyAir SNS212/g MC

EasyAir Sensor 410/w

EasyAir SNH210 MC

EasyAir SNS212/b MC

EasyAir SNS212/w MC

EasyAir SNHB210 MC