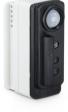

## Versions

SNS212 MC sensor white

SNS212 MC sensor black

Stand-alone ZGP sensor MC -Occupancy Daylight

SNH210 MC highbay sensor backside connection

SNH210 MC highbay sensor

Stand-alone ZGP sensor MC -Occupancy

SNS212 MC sensor grey

EasyAir Sensor 410/w

EasyAir SNS212/w MC