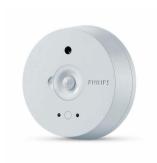

## Versions

SNS212 MC sensor white

SNS212 MC sensor black

Stand-alone ZGP sensor MC -Occupancy Daylight

SNH210 MC highbay sensor backside connection

SNH210 MC highbay sensor

Stand-alone ZGP sensor MC -Occupancy

## **Product details**

EasyAir SNHB210 MC

EasyAir SNS212/g MC

EasyAir Sensor 410/w

EasyAir SNH210 MC

EasyAir SNS212/b MC

EasyAir SNS212/w MC

EasyAir SNHB210 MC

EasyAir SNS212/w MC