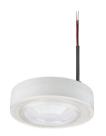

## Versions

SNS212 MC sensor white

SNS212 MC sensor black

Stand-alone ZGP sensor MC -Occupancy Daylight

SNH210 MC highbay sensor backside connection

SNH210 MC highbay sensor

Stand-alone ZGP sensor MC -Occupancy

SNS212 MC sensor grey

EasyAir Sensor 410/w