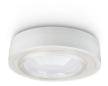

## Versions

SNS212 MC sensor white

SNS212 MC sensor black

Stand-alone ZGP sensor MC -Occupancy Daylight

SNH210 MC highbay sensor backside connection

SNH210 MC highbay sensor

Stand-alone ZGP sensor MC -Occupancy

## **Product details**

EasyAir SNHB210 MC

EasyAir SNS212/g MC

EasyAir Sensor 410/w

EasyAir SNH210 MC

EasyAir SNS212/b MC

EasyAir SNS212/w MC

EasyAir SNHB210 MC