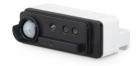

## Versions

SNS212 MC sensor white

SNS212 MC sensor black

Stand-alone ZGP sensor MC -Occupancy Daylight

SNH210 MC highbay sensor backside connection

SNH210 MC highbay sensor

Stand-alone ZGP sensor MC -Occupancy

SNS212 MC sensor grey

EasyAir Sensor 410/w

## **Product details**

EasyAir SNHB210 MC

EasyAir SNS212/g MC

EasyAir Sensor 410/w

EasyAir SNH210 MC

EasyAir SNS212/b MC

EasyAir SNS212/w MC

EasyAir SNHB210 MC