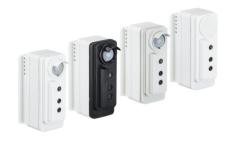

## Versions

SNS212 MC sensor white

SNS212 MC sensor black

Stand-alone ZGP sensor MC -Occupancy Daylight

SNH210 MC highbay sensor backside connection

SNH210 MC highbay sensor

Stand-alone ZGP sensor MC -Occupancy

SNS212 MC sensor grey

EasyAir Sensor 410/w

## **Product details**

EasyAir SNHB210 MC

EasyAir SNS212/g MC

EasyAir Sensor 410/w

EasyAir SNH210 MC

EasyAir SNS212/b MC

EasyAir SNS212/w MC

EasyAir SNHB210 MC