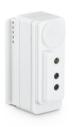

## Versions

SNS212 MC sensor white

SNS212 MC sensor black

Stand-alone ZGP sensor MC -Occupancy Daylight

SNH210 MC highbay sensor backside connection

SNH210 MC highbay sensor

Stand-alone ZGP sensor MC -Occupancy

SNS212 MC sensor grey

EasyAir Sensor 410/w

EasyAir SNS212/w MC