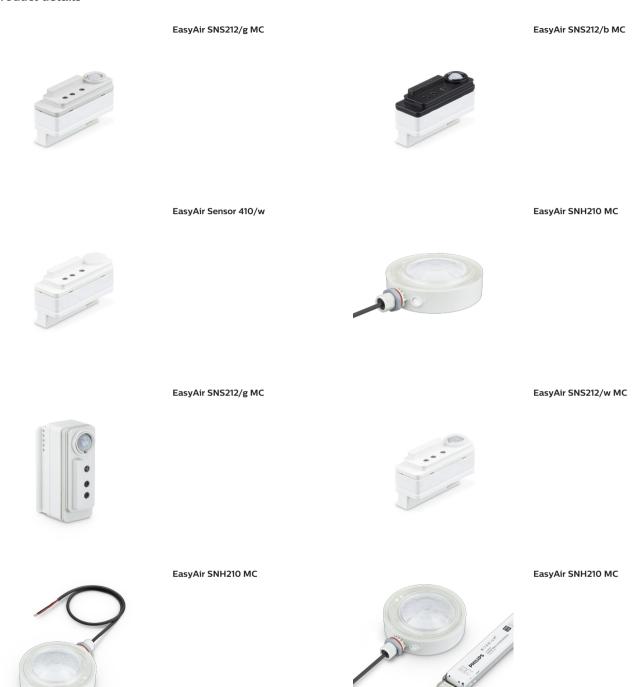

## Versions

SNS212 MC sensor white

SNS212 MC sensor black

Stand-alone ZGP sensor MC -Occupancy Daylight

SNH210 MC highbay sensor backside connection

SNH210 MC highbay sensor

Stand-alone ZGP sensor MC -Occupancy

SNS212 MC sensor grey

EasyAir Sensor 410/w

## **Product details**

EasyAir SNHB210 MC

EasyAir SNS212/g MC

EasyAir Sensor 410/w

EasyAir SNH210 MC

EasyAir SNS212/b MC

EasyAir SNS212/w MC

EasyAir SNHB210 MC