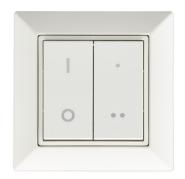

## **Smart Accessories**

Switches, holders, and more accessories compatible with the Philips MasterConnect sensors and wireless drivers.

### **Smart Accessories**