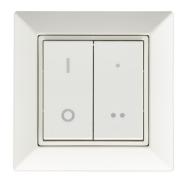

#### Versions

EasyAir 4B Switch

#### **Product details**

EasyAir 4B Switch

Ceiling mount bracket white

EasyAir 4B Switch

PHILIPS

© 2023 Signify Holding All rights reserved. Signify does not give any representation or warranty as to the accuracy or completeness of the information included herein and shall not be liable for any action in reliance thereon. The information presented in this document is not intended as any commercial offer and does not form part of any quotation or contract, unless otherwise agreed by Signify. All trademarks are owned by Signify Holding or their respective owners.