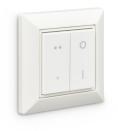

#### Versions

EasyAir 4B Switch

#### **Product details**

EasyAir 4B Switch

Ceiling mount bracket white

EasyAir 4B Switch

PHILIPS

© 2023 Signify Holding All rights reserved. Signify does not give any representation or warranty as to the accuracy or completeness of the information included herein and shall not be liable for any action in reliance thereon. The information presented in this document is not intended as any commercial offer and does not form part of any quotation or contract, unless otherwise agreed by Signify. All trademarks are owned by Signify Holding or their respective owners.