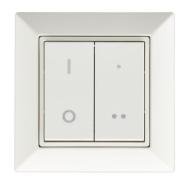

# **Smart Accessories**

Switches, holders, and more accessories compatible with the Philips MasterConnect sensors and wireless drivers.

# **Smart Accessories**