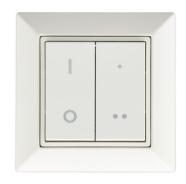

# **Smart Accessories**

Switches, holders, and more accessories compatible with the Philips MasterConnect sensors and wireless drivers.