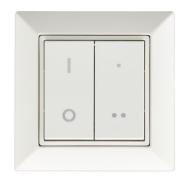

# **Smart Accessories**

Switches, holders, and more accessories compatible with the Philips MasterConnect sensors and wireless drivers.

# **Smart Accessories**